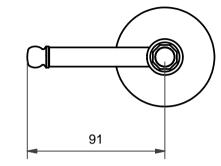

## Max Pressure: 1000kpa

Max Temp: 80°c

Designed to suit in-wall tap set breaching assemblies complying to AS 3718.

Optimum set back from finished wall to tap head sealing face = 10mm.

Headworks Available: Ceramic Disc 1/4 Turn (Standard)