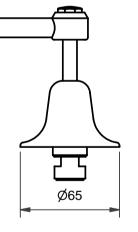

## Max Pressure: 1000kpa

Max Temp: 80°c

Designed to suit in-wall tap set breaching assemblies complying to AS 3718.

Optimum set back from finished wall to tap head sealing face = 10mm.

Headworks Available: Ceramic Disc 1/4 Turn (Standard)